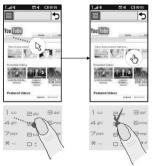

#### Get in touch with your GD900

The User Interface is based on four types of Homescreens. To swap between the home screens just wipe quickly over display from left to right or from right to left.

**NOTE:** Use flicking to navigate without disturbing the display area.